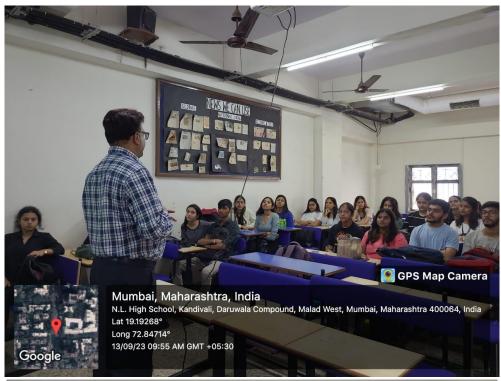

## Academic Year 2023-24

| Guest Lecture on Networking Opportunities |   |                                                       |  |
|-------------------------------------------|---|-------------------------------------------------------|--|
| Date                                      | : | 13.09.2023                                            |  |
| Venue                                     | : | Nagindas Khandwala College                            |  |
| Organizing Unit/Agency                    | : | Department of Banking and Finance                     |  |
| Number of Participants                    | : | 200                                                   |  |
| Activity                                  | : | Mr. Bryan D'Souza, the speaker, helped in equipping   |  |
|                                           |   | students with the tools and knowledge to navigate the |  |
|                                           |   | complex realm of networking.                          |  |

# NETWORKING OPPORTUNITIES FOR T.Y. STUDENTS

<u>Speaker: Mr. Bryan</u> <u>D'Souza</u>

DATE: 13TH SEPTEMBER, 2023